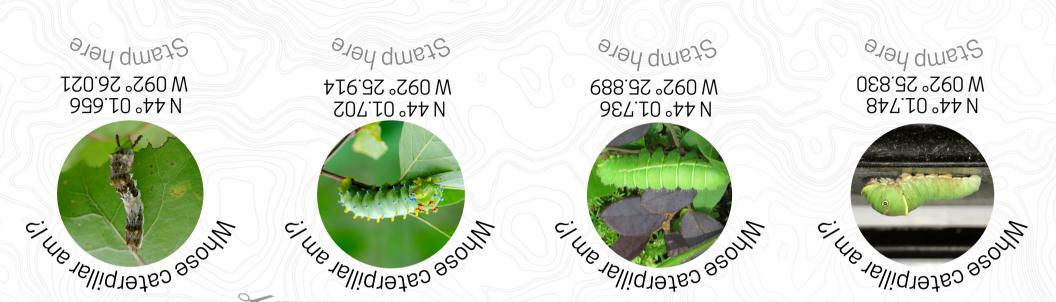

Collect all the stamps?

Bring your completed passport to the Nature Center Mon-Sat 9am-4pm, Sun 12pm-4pm to get a Quarry Hill sticker for your reusable water bottle!

Can you find the answers hidden around the park?

Enter the first coordinates into your phone or GPS to start the hunt. Play from April 13 - 27.

## Geocaching Rules and Tips

- 1. Play from April 13 April 27.
- 2. Enter the coordinates into your phone or GPS. GPS devices can be borrowed from the Nature Center front desk during open hours.
- 3. Follow the GPS to find the cache all caches will be reachable. Nothing will be buried. Report missing items to Quarry Hill.
- 4. Once found, take out the stamp and mark your passport.
- 5. Replace the stamp and put the cache back the way it was found.
- 6. Bring your completed passport to the Nature Center during open hours to to get a Quarry Hill sticker for your reusable water bottle!